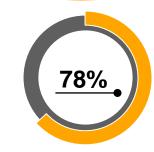

# Daily activities

**75%** 

>83% are using their computer, email address, smarphones both in their personal & professional lives

78% are using automatization in their daily work